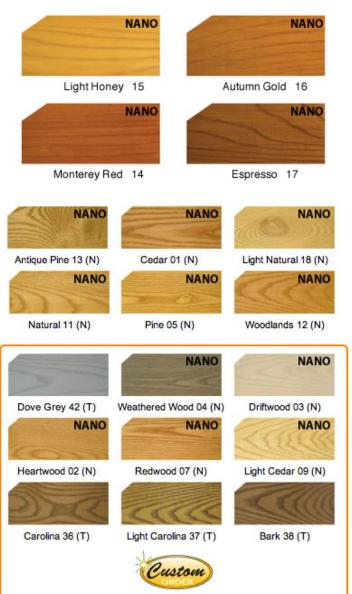

#### Naturals:

### NanoTints:

A revolution in color from Sansin.

Imagine color that will have you looking at wood in a whole new way. We've harnessed the power of nanotechnology – particles so tiny they near one billionth of a meter across – to create color like you've never seen before.

They start by using only the highest quality of pigments. An innovative process breaks them into tiny particles that are so incredibly fine they are able to combine with the protective oils and resins in the Enviro Stains on a molecular level. Once applied to your home or deck, they penetrate deeply, pulling the pigmentation down into the wood for color that is so vibrant and crisp it has to be seen to be believed – not to mention longer-lasting color performance.

Your wood home deserves nothing less than the best. Sansin NanoTints offer the latest in advanced color technology for rich, deep color that enhances the natural beauty of your wood. Now available in our four most popular colors – selected from our range of Naturals – as well as our full palette of over 80 color choices, inspired by the everyday miracles of the natural world.