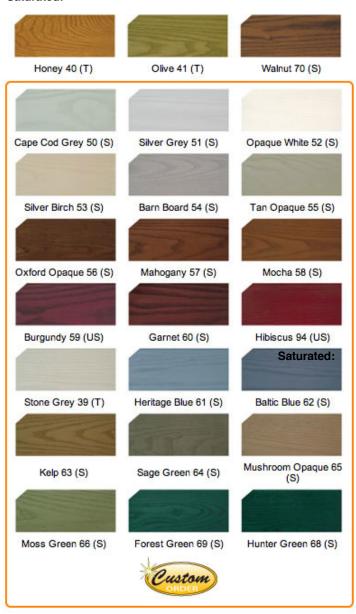

ative process breaks them into tiny particles that are so incredibly fine they are able to combine with the protective oils and resins in the Enviro Stains on a molecular level. Once applied to your home or deck, they penetrate deeply, pulling the pigmentation down into the wood for color that is so vibrant and crisp it has to be seen to be believed – not to mention longer-lasting color performance.

Your wood home deserves nothing less than the best. Sansin NanoTints offer the latest in advanced color technology for rich, deep color that enhances the natural beauty of your wood. Now available in our four most popular colors – selected from our range of Naturals – as well as our full palette of over 80 color choices, inspired by the everyday miracles of the natural world.

### Saturated:



### Translucents:



## Ultra-Saturated: