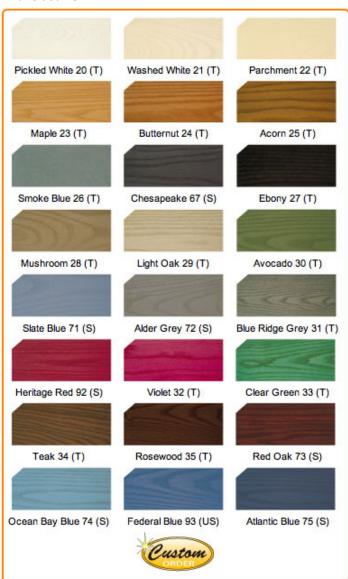

them into tiny particles that are so incredibly fine they are able to combine with the protective oils and resins in the Enviro Stains on a molecular level. Once applied to your home or deck, they penetrate deeply, pulling the pigmentation down into the wood for color that is so vibrant and crisp it has to be seen to be believed – not to mention longer-lasting color performance.

Your wood home deserves nothing less than the best. Sansin NanoTints offer the latest in advanced color technology for rich, deep color that enhances the natural beauty of your wood. Now available in our four most popular colors – selected from our range of Naturals – as well as our full palette of over 80 color choices, inspired by the everyday miracles of the natural world.

### Saturated:



### Translucents:



## Ultra-Saturated: