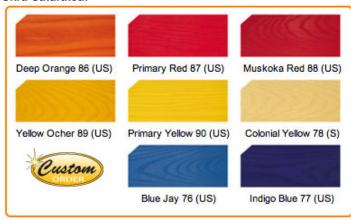

s that are so incredibly fine they are able to combine with the protective oils and resins in the Enviro Stains on a molecular level. Once applied to your home or deck, they penetrate deeply, pulling the pigmentation down into the wood for color that is so vibrant and crisp it has to be seen to be believed – not to mention longer-lasting color performance.

Your wood home deserves nothing less than the best. Sansin NanoTints offer the latest in advanced color technology for rich, deep color that enhances the natural beauty of your wood. Now available in our four most popular colors – selected from our range of Naturals – as well as our full palette of over 80 color choices, inspired by the everyday miracles of the natural world.

### Saturated:



### Translucents:



## Ultra-Saturated: