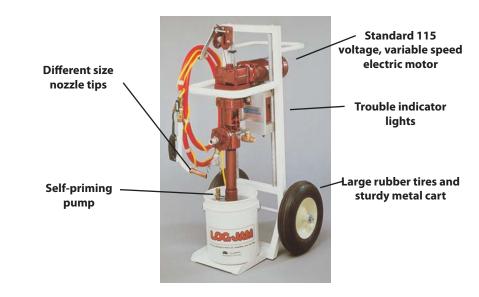

## THE SNORKLER

The Snorkler is a variable speed pump that greatly reduces the time spent caulking and chinking log homes. The self-priming pump applies caulk or chink directly from a straight-sided 5-gallon bucket. The Snorkler applies a smooth and consistently even bead, creating less need for tooling. Different size nozzles are also available for almost any application.

## **Features of the Snorkler**

The Snorkler has an easy to use electric motor, which operates on standard 115 voltage, so no air compressor is needed. If there should happen to be a malfunction in the field, indicator lights will illuminate to identify the problem. A cutoff switch stops the pump when the pail is empty and large rubber tires on a sturdy cart allow for maneuverability.